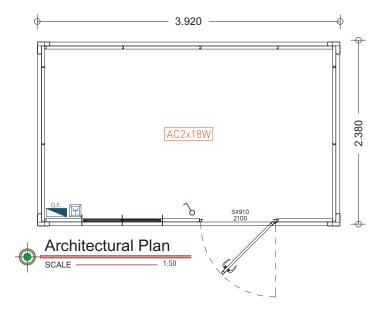

## **MODULE MB 4.1**

Width (Ext.) Height (Int.)

Windows

Doors

Panel

Pavement type

Pavement covering

Switch Board

Electrical board

Sockets

Switch

2380 mm.

2200 mm (Option 2500 mm).

Sliding lacquered white aluminium windows, 1000x1045mm.

Lacquered white steel isolated doors, 40 mm thick (according to drawing).

Sandwich 1000mm; thickness 40mm; shaped; lacquered.

Base: Galvanized structure with locking in omegas. Floor in MGO.

Vinyl screen.

Coverage sandwich panel, 30 mm thick.

1 Differential 25A/30mA, 1 breaker of 10A + 1 of 16A.

Monophase and surface mounted socket (according to drawing).