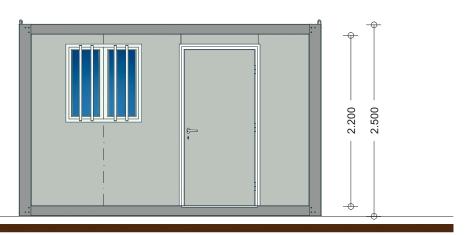

## **MODULE MB 4.1**

Width (Ext.) Height (Int.)

Windows

Doors

Panel

Pavement type

Pavement covering

Switch Board

Electrical board

Sockets

Switch

2380 mm.

2200 mm (Option 2500 mm).

Sliding lacquered white aluminium windows, 1000x1045mm.

Lacquered white steel isolated doors, 40 mm thick (according to drawing).

Sandwich 1000mm; thickness 40mm; shaped; lacquered.